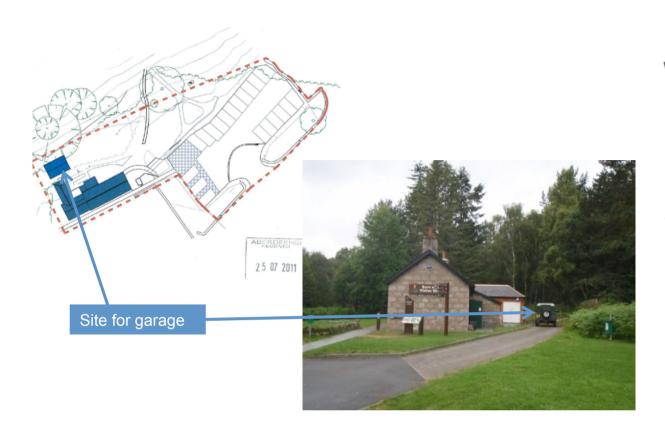

## **KEY POINTS**

- •Proposal involves addition of timber single garage to rear of Burn O Vat Visitor Centre
- •This is minor addition for vehicle and equipment storage to aid in the management of the nature reserve