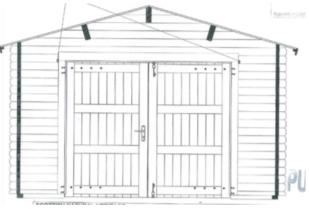

## **KEY POINTS**

- •Proposal is for rear extension to traditional house in Ballater Conservation Area
- •Existing rear gable extended to provide dining area on ground floor and bedroom on first floor
- •Finishes include slates to match existing and horizontal larch boarding to walls
- Small extension to garage proposed
- •Domestic extensions raising no issues of significance



Erection of Detached Garage Applicant: Mr Gavin Clark





Garage front elevation

## **KEY POINTS**

- •Proposal involves addition of timber single garage to rear of Burn O Vat Visitor Centre
- •This is minor addition for vehicle and equipment storage to aid in the management of the nature reserve

**RECOMMENDATION: NO CALL-IN** 

**View Planning Application**