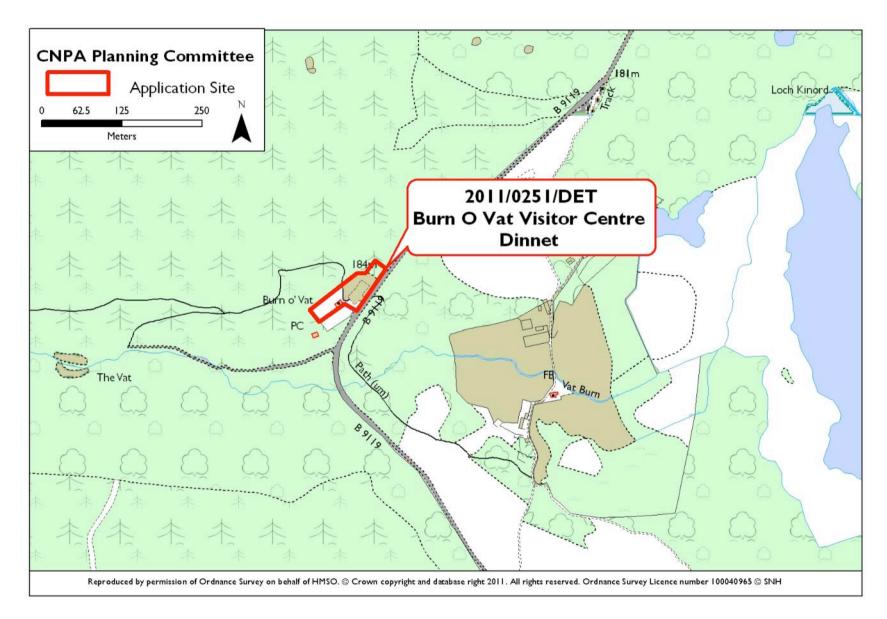

## **KEY POINTS**

- •Proposal involves addition of timber single garage to rear of Burn O Vat Visitor Centre
- •This is minor addition for vehicle and equipment storage to aid in the management of the nature reserve