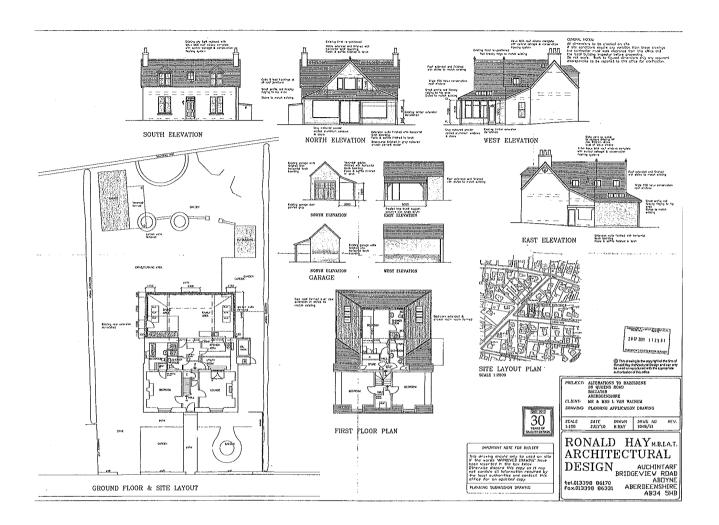

## **KEY POINTS**

- •Proposal is for rear extension to traditional house in Ballater Conservation Area
- •Existing rear gable extended to provide dining area on ground floor and bedroom on first floor
- •Finishes include slates to match existing and horizontal larch boarding to walls
- Small extension to garage proposed
- •Domestic extensions raising no issues of significance